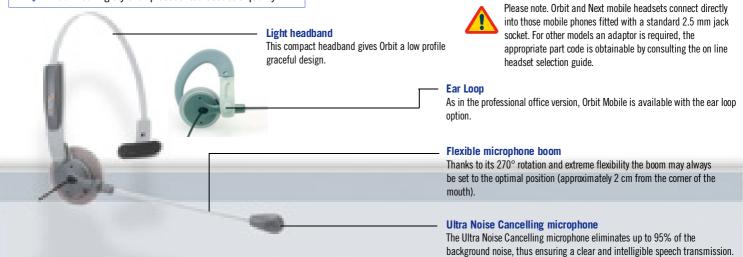

### → Chose your wearing style, Orbit adapts to your needs

Light headband

This compact headband gives Orbit a low profile graceful design.

### Anatomically shaped Ear Loop

Orbit is supplied with both a headband and a comfortable ear loop. It is particularly appreciated by users looking for a particularly lightweight solution.

### Flexible microphone boom

Thanks to its 270° rotation and extreme flexibility the boom may always be set to the optimal position (approximately 2 cm from the corner of the mouth).