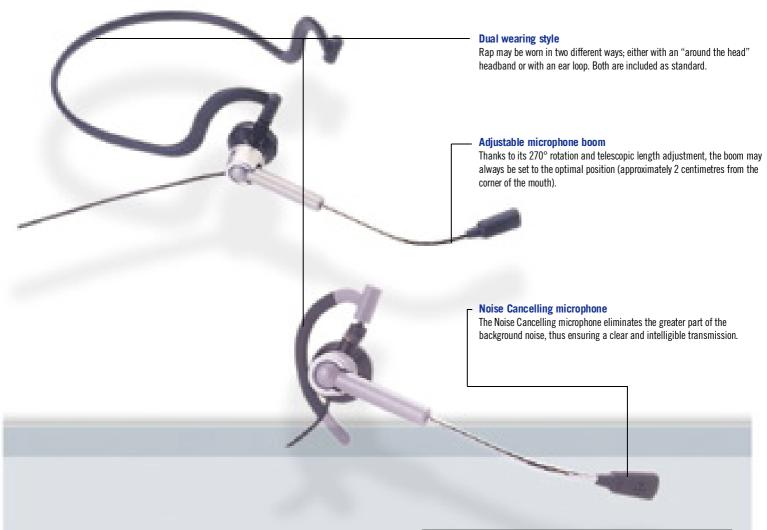

HeadsetRap

### → Extreme Comfort

Rap is a particularly innovative headset which may be worn using a comfortable and discrete headband which wraps around the back of the head and neck. It is extremely stable and does not disturb the users' hairstyle or religious headwear. Available in noise cancelling version it is suitable for prolonged day-long use.

●Altesys

| $\rightarrow$     | LEGEND                 |  |  |
|-------------------|------------------------|--|--|
| 5                 | Monaural               |  |  |
| 6                 | Binaural               |  |  |
| <u>ଜ</u> ୍ମ<br>ଜୁ | Ear Loop               |  |  |
| Pro               | Professional           |  |  |
| Ma                | Noise Cancelling       |  |  |
|                   | Line busy indicator —— |  |  |
|                   | Voice Guide            |  |  |
| 6                 | Quick Link             |  |  |

| 01600-1250-00<br>Rap "around the                                                                                                                                                                                                                                                                                                                                                                                                                                                                                                                                                                                                                                                                                                                                                                                                                                                                                                                                                                                                                                                                                                                                                                                                                                                                                                                                                                                                                                                                                                                                                                                                                                                                                                                                                                                                                                                                                                                                                                                                                                                                                               | • head" Noise Cancelling |                                            |
|--------------------------------------------------------------------------------------------------------------------------------------------------------------------------------------------------------------------------------------------------------------------------------------------------------------------------------------------------------------------------------------------------------------------------------------------------------------------------------------------------------------------------------------------------------------------------------------------------------------------------------------------------------------------------------------------------------------------------------------------------------------------------------------------------------------------------------------------------------------------------------------------------------------------------------------------------------------------------------------------------------------------------------------------------------------------------------------------------------------------------------------------------------------------------------------------------------------------------------------------------------------------------------------------------------------------------------------------------------------------------------------------------------------------------------------------------------------------------------------------------------------------------------------------------------------------------------------------------------------------------------------------------------------------------------------------------------------------------------------------------------------------------------------------------------------------------------------------------------------------------------------------------------------------------------------------------------------------------------------------------------------------------------------------------------------------------------------------------------------------------------|--------------------------|--------------------------------------------|
|                                                                                                                                                                                                                                                                                                                                                                                                                                                                                                                                                                                                                                                                                                                                                                                                                                                                                                                                                                                                                                                                                                                                                                                                                                                                                                                                                                                                                                                                                                                                                                                                                                                                                                                                                                                                                                                                                                                                                                                                                                                                                                                                |                          | wearing style<br>iiring a<br>d the back of |
| and the second s |                          |                                            |