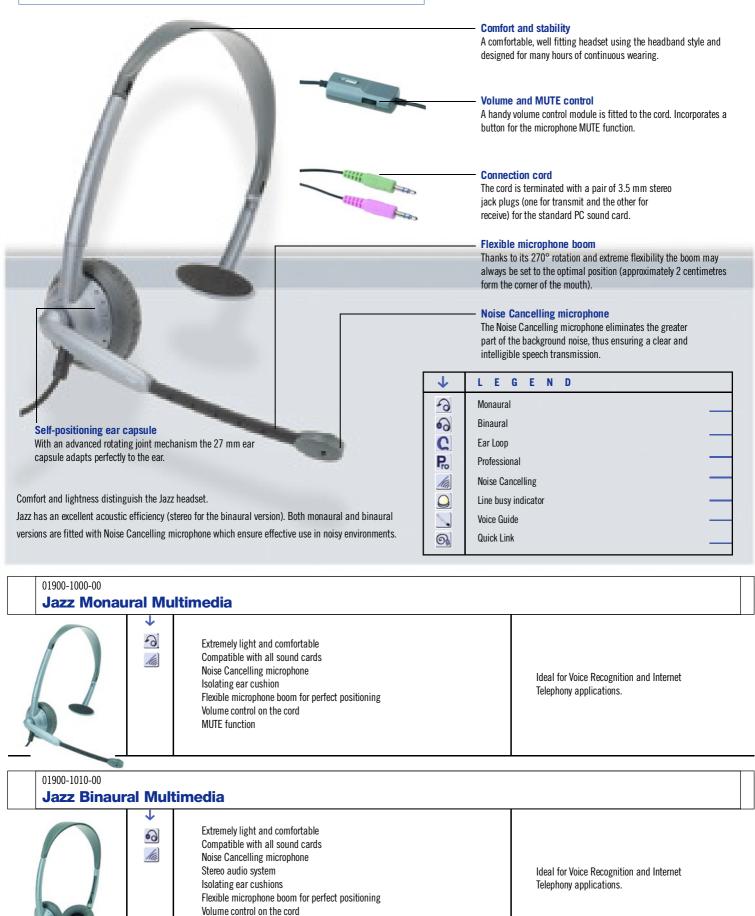

# HeadsetsJazz

Altesys

 $\rightarrow$  The strong points: Comfort and Lightweight

|                                                                                                          |                                                                                                                                                                                                 | designed for m    | well fitting headset using the headband style and<br>any hours of continuous wearing.<br>ing ear capsule<br>ced rotating joint mechanism the 27 mm ear capsule adapts                          |
|----------------------------------------------------------------------------------------------------------|-------------------------------------------------------------------------------------------------------------------------------------------------------------------------------------------------|-------------------|------------------------------------------------------------------------------------------------------------------------------------------------------------------------------------------------|
|                                                                                                          |                                                                                                                                                                                                 | Thanks to its 2   | <b>ophone boom</b><br>70° rotation and extreme flexibility the boom may always be set<br>position (approximately 2 centimetres form the corner of the                                          |
| ↓     L     E     G     E     N     D       ふ     Monaural       ふ     Binaural       こ     Ear Loop     |                                                                                                                                                                                                 | The Noise Cance   | <b>ling microphone</b><br>elling microphone eliminates the greater part of the<br>se, thus ensuring a clear and intelligible speech transmission.                                              |
| Professional         Noise Cancelling         Line busy indicator         Voice Guide         Quick Link |                                                                                                                                                                                                 | acoustic efficier | htness distinguish the Jazz headset. Jazz has an excellent<br>ncy. Both monaural and binaural versions are fitted with<br>g microphone which ensure effective use in noisy                     |
| 01600-1050-00<br>Jazz Monaural Noise                                                                     | Cancelling                                                                                                                                                                                      |                   |                                                                                                                                                                                                |
|                                                                                                          | Extremely light and comfortable<br>To be used with Igloo series amplifier/adaptors<br>Noise Cancelling microphone<br>Isolating ear cushion<br>Flexible microphone boom for perfect positioning  |                   | The Jazz Monaural is particularly suited to those<br>who are making their first approach to the use of<br>telephony headsets.<br>Jazz is designed for use with the Igloo<br>amplifier/adaptor. |
| 01600-1150-00                                                                                            | Concelling                                                                                                                                                                                      |                   |                                                                                                                                                                                                |
| Jazz Binaural Noise (                                                                                    | Extremely light and comfortable<br>To be used with Igloo series amplifier/adaptors<br>Noise Cancelling microphone<br>Isolating ear cushions<br>Flexible microphone boom for perfect positioning |                   | The Jazz Binaural is particularly suited to those<br>first-time headset users requiring appreciable<br>acoustic isolation.<br>Jazz is designed for use with the Igloo<br>amplifier/adaptor.    |