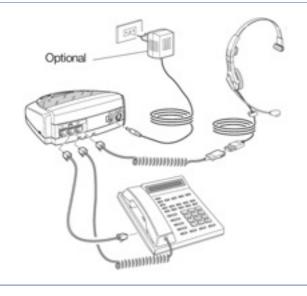

# How to connect a headset to your telephone

### -> "Amplifier/Adaptor connection"

→ "Direct connection"

Direct connection allows a telephony headset to be used without an intermediate Amplifier/Adaptor. Before buying this kind of headset, we advise that you check the compatibility with your telephone by means of the on line headset selection guide in www.altesys.com. Because all telephones have different characteristics, Altesys has developed three direct connection electronic interface levels to ensure perfect compatibility to all currently available telephones.