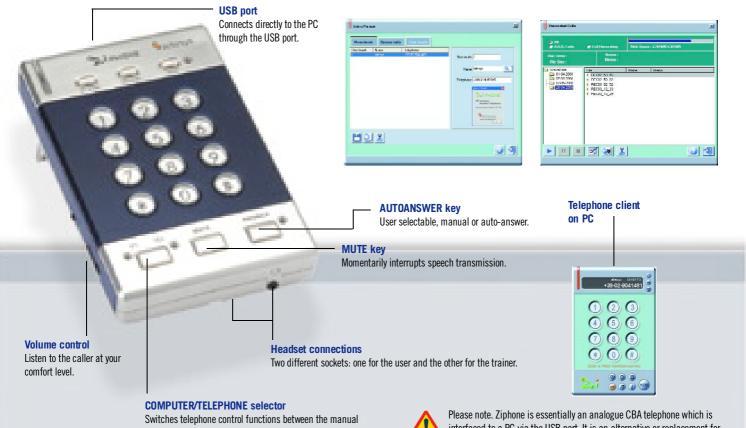

# TelephoneZiphone

### $\rightarrow$ State of the art computer telephony integration

key pad and the PC hosted softphone interface.

Please note. Ziphone is essentially an analogue CBA telephone which is interfaced to a PC via the USB port. It is an alternative or replacement for office telephones served by PABX analogue lines. It is not line powered however and therefore it works only when the host PC is operating.

Used with a matching headset, Ziphone is particularly useful for providing hands free efficiency when using PC applications. Ziphone functions can also be used as a softphone from the users PC. The softphone is installed from software supplied on CD with the Ziphone. With Ziphone various phonebook lists may be imported from different databases, contact manager programs or Outlook, so as to be able to dial numbers simply with a mouse click. The call recording and storage functionality renders Ziphone invaluable in all those situations requiring conversation archival and service monitoring.