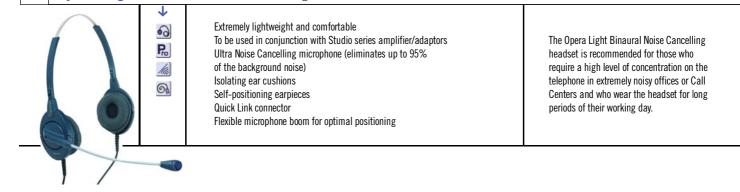

## 01500-1082-00 Opera Light Binaural Noise Cancelling

| Image: Section of the section of th | The Opera Light Binaural Noise Cancelling<br>headset is recommended for those who<br>require a high level of concentration on the<br>telephone in extremely noisy offices or Call<br>Centers and who wear the headset for long<br>periods of their working day. |
|-------------------------------------------------------------------------------------------------------------------------------------------------------------------------------------------------------------------------------------------------------------------------------------------------------------------------------------------------------------------------------------------------------------------------------------------------------------------------------------------------------------------------------------------------------------------------------------------------------------------------------------------------------------------------------------------------------------------------------------------------------------------------------------------------------------------------------------------------------------------------------------------------------------------------------------------------------------------------------------------------------------------------------------------------------------------------------------------------------------------------------------------------------------------------------------------------------------------------------------------------------------------------------------------------------------------------------------------------------------------------------------------------------------------------------------------------------------------------------------------------------------------------------------------------------------------------------------------------------------------------------------------------------------------------------------------------------------------------------------------------------------------------------------------------------------------------------------------------------------------------------------------------------------------------------------------------------------------------------------------------------------------------------------------------------------------------------------------------|-----------------------------------------------------------------------------------------------------------------------------------------------------------------------------------------------------------------------------------------------------------------|
|-------------------------------------------------------------------------------------------------------------------------------------------------------------------------------------------------------------------------------------------------------------------------------------------------------------------------------------------------------------------------------------------------------------------------------------------------------------------------------------------------------------------------------------------------------------------------------------------------------------------------------------------------------------------------------------------------------------------------------------------------------------------------------------------------------------------------------------------------------------------------------------------------------------------------------------------------------------------------------------------------------------------------------------------------------------------------------------------------------------------------------------------------------------------------------------------------------------------------------------------------------------------------------------------------------------------------------------------------------------------------------------------------------------------------------------------------------------------------------------------------------------------------------------------------------------------------------------------------------------------------------------------------------------------------------------------------------------------------------------------------------------------------------------------------------------------------------------------------------------------------------------------------------------------------------------------------------------------------------------------------------------------------------------------------------------------------------------------------|-----------------------------------------------------------------------------------------------------------------------------------------------------------------------------------------------------------------------------------------------------------------|

| (?)<br>P: /// (6) | Extremely lightweight and comfortable<br>To be used in conjunction with Studio series amplifier/adaptors<br>Ultra Noise Cancelling microphone (eliminates up to 95%<br>of the background noise)<br>Isolating ear cushions<br>Self-positioning earpieces<br>Quick Link connector<br>Flexible microphone boom for optimal positioning | The Opera Light Monaural Noise<br>Cancelling headset is recommended for<br>those who work in moderately noisy offices<br>or Call Centers and who wear the headset<br>for long periods of their working day.  |
|-------------------|-------------------------------------------------------------------------------------------------------------------------------------------------------------------------------------------------------------------------------------------------------------------------------------------------------------------------------------|--------------------------------------------------------------------------------------------------------------------------------------------------------------------------------------------------------------|
|                   | Pro                                                                                                                                                                                                                                                                                                                                 | To be used in conjunction with Studio series amplifier/adaptors         Image: State of the background noise)         Isolating ear cushions         Self-positioning earpieces         Quick Link connector |