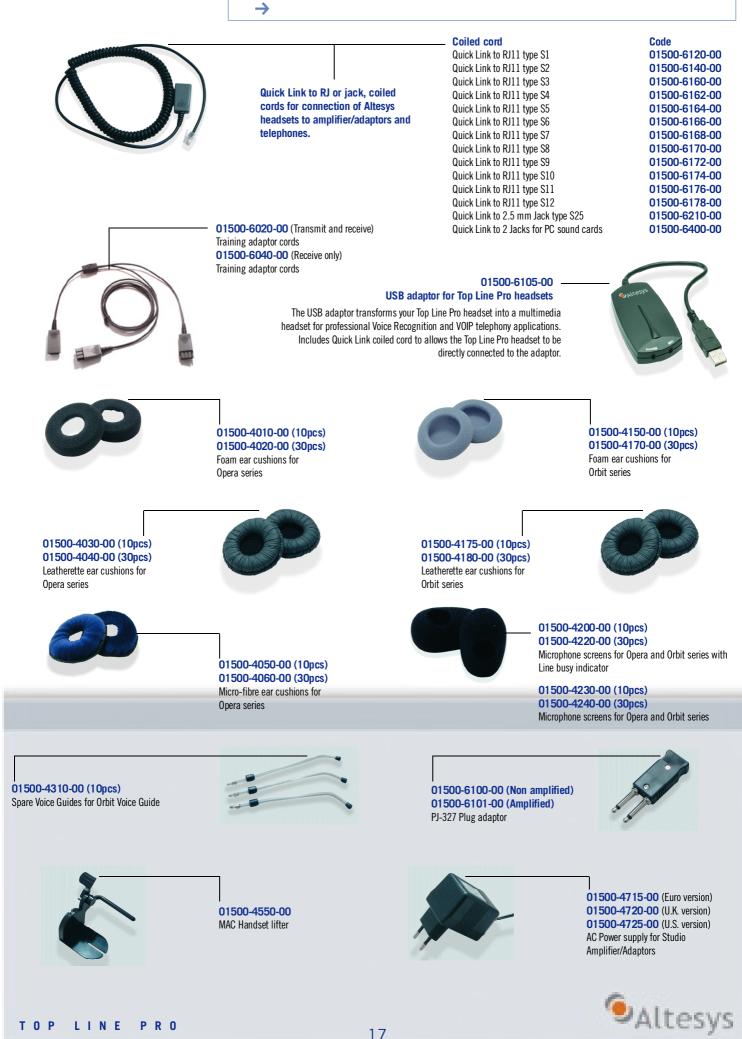

PC through the USB port (Universal<br>Serial Bus), from which it takes its power.<br>It is supplied with all necessary cables and<br>is compatible with all Top Line Pro headsets. |
| 6                                          |                                                                                                                                                                     | P Years Warranty                                                                                                                                                                                                                                                                                                                                                      |



# Accessories and spare parts TopLinePro



# Amplifier/Adaptorlgloo

Also in the office you may communicate efficiently with the ultimate acoustic comfort using the Igloo Amplifier/Adaptor



With Igloo you are assured of being able to connect your Jazz, Rap and Next headsets to all commonly available telephones.

The Igloo series amplifier/adaptors, offer particularly innovative styling with technology and functionality derived from Altesys Top Line Pro range.

The Igloo Amplifier/Adaptor includes several very useful controls for example a MUTE button for momentarily silencing outgoing speech during a conversation, a volume control and a headset/handset switch. Power supply is by means of batteries or an AC power adaptor (AC power adaptor is an option). Igloo Telephony is specifically designed for telephony applications, whilst