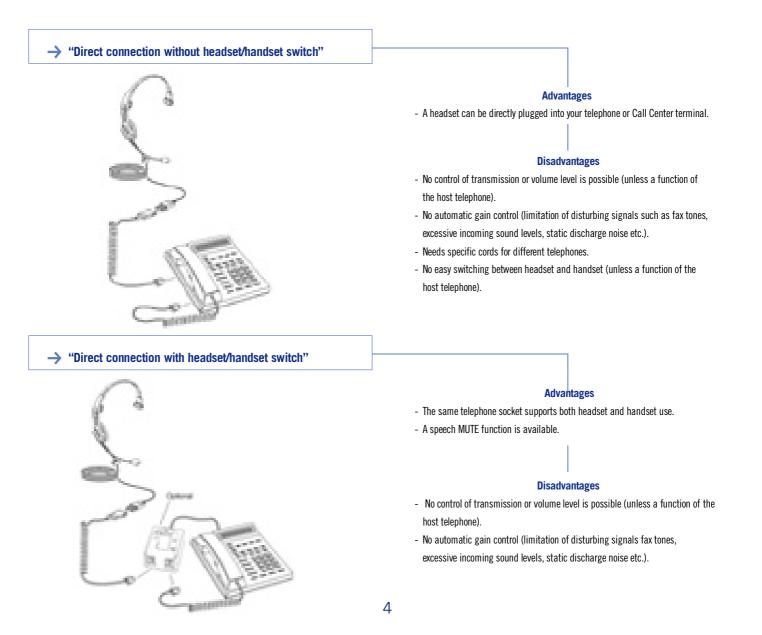

→ "Direct connection"

Direct connection allows a telephony headset to be used without an intermediate Amplifier/Adaptor. Before buying this kind of headset, we advise that you check the compatibility with your telephone by means of the on line headset selection guide in www.altesys.com. Because all telephones have different characteristics, Altesys has developed three direct connection electronic interface levels to ensure perfect compatibility to all currently available telephones.