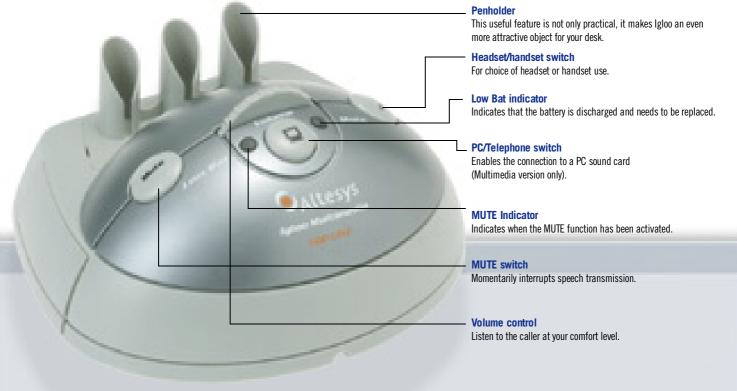

- Low Bat Indicator

Indicates that the battery is discharged and needs to be replaced.

### **MUTE Indicator**

Indicates when the MUTE function has been activated.

### **PC/Telephone switch**

Enables the connection to a PC sound card (Multimedia version only).

### Headset/handset switch

For choice of headset or handset use.

### Volume control

Listen to the caller at your comfort level.

| $\rightarrow$ | LEGEND               |
|---------------|----------------------|
| 0             | Multimedia version   |
| $\bigcirc$    | Battery power supply |
| 24            | Acoustic protection  |
| 9             | Bass Booster         |
| SAX           | Super RX             |
|               |                      |