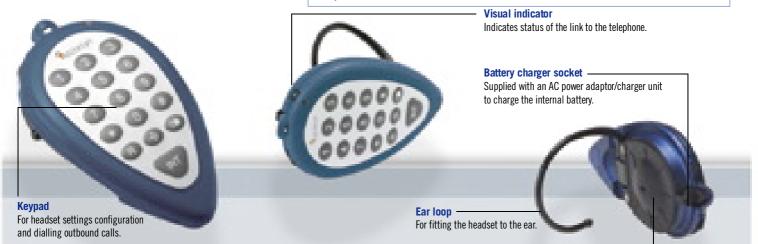

# WirelessHeadset Connex 100

→ Wireless headset with keypad for matching with DECT/GAP compatible telephones

Connex 100 is a wireless headset which ensures perfect functionality when matched to any DECT/GAP compatible telephone. Connex 100 may be registered to a DECT/GAP base station just like any another remote terminal (i.e. in place of an additional DECT handset), and provides a very high quality hands free audio link. Connex 100 is fitted with a full keypad which enables the user to make a call without using a separate telephone.

**Rubber ear surround** Soft rubber support pads for maximum comfort.

Connex 100 fits to the ear by means of a comfortable anatomical ear loop: its very low weight allows it to be conveniently kept on the neck-band supplied or about the person when not in use.

02000-0100-00

### Connex 100 DECT Wireless Headset with keypad

DECT/GAP compatible Keypad for outbound call dialling Single button for engaging the line, call pick-up, and volume control Range 15 m - 4 hours talk time, 40 hours standby Weight 33 gr. Internal rechargeable battery (AC power charger included)

# WirelessHeadset Connex 300

 $\rightarrow$  Wireless headset for matching with DECT/GAP compatible telephones

Ear loop For fitting the headset to the ear.

> Battery charger socket \_\_\_\_\_\_ Supplied with an AC power adaptor/charger unit to charge the internal battery.

Connex 300 is a wireless headset which ensures perfect functionality when matched to any DECT/GAP compatible telephone. Connex 300 may be registered to a DECT/GAP base station just like any another remote terminal (i.e. in place of an additional DECT handset), and provides a very high quality hands free audio link. Connex 300 fits to the ear by means of a comfortable anatomical ear loop: its very low weight allows it to be conveniently kept on the neck-band supplied or about the person when not in use.