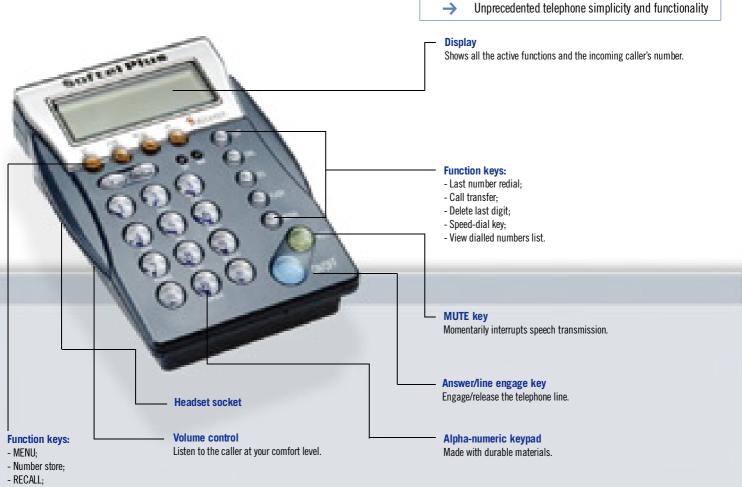

# **TelephoneSoftelPlus**

- Private number program.

LINE

P R O

TOP

Softel Plus is a new telephone specifically conceived for use with a headset in Call Center applications.

A very compact design, it has been developed to meet the requirements of users in professional Call Centers, Telemarketing personnel and office staff with intense telephone work. Softel Plus has a smaller footprint than a common desk telephone and therefore it significantly reduces desk clutter in situations where work space is a priority concern.

- Low Bat Indicator

Indicates that the battery is discharged and needs to be replaced.

### **MUTE Indicator**

Indicates when the MUTE function has been activated.

### **PC/Telephone switch**

Enables the connection to a PC sound card (Multimedia version only).

### Headset/handset switch

For choice of headset or handset use.

### Volume control

Listen to the caller at your comfort level.

| $\rightarrow$ | LEGEND               |
|---------------|----------------------|
| 0             | Multimedia version   |
| $\bigcirc$    | Battery power supply |
| 24            | Acoustic protection  |
| 9             | Bass Booster         |
| SAX           | Super RX             |
|               |                      |