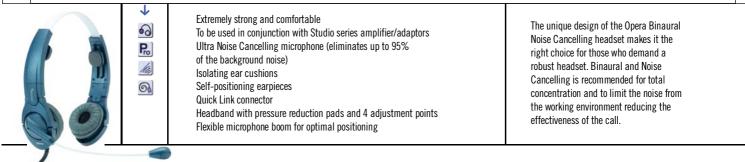

### 01500-1030-00 Opera Binaural Noise Cancelling

#### 01500-1040-00 **Opera Binaural** Noise Cancelling with Line busy indicator $\mathbf{1}$ Extremely strong and comfortable To be used in conjunction with Studio series amplifier/adaptors The unique design of the Opera Binaural 6 Ultra Noise Cancelling microphone (eliminates up to 95% Noise Cancelling headset makes it the Pro right choice for those who demand a of the background noise) Isolating ear cushions robust headset. Binaural and Noise Kin Self-positioning earpieces Cancelling is recommended for total Quick Link connector concentration and to limit the noise from 0 Headband with pressure reduction pads and 4 adjustment points the working environment reducing the Flexible microphone boom for optimal positioning effectiveness of the call. Line busy indicator for visual indication of a call in progress