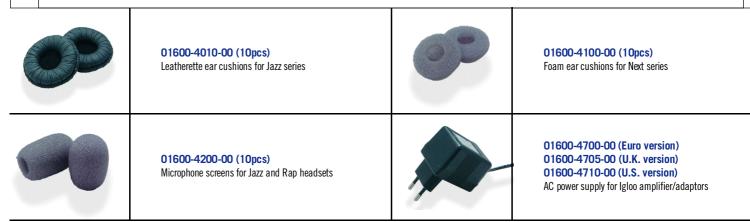

sensitive microphone

The miniature, high sensitivity microphone allows for a particularly compact design. It is protected and enhanced by an elegant coloured disk.

#### Ear loop

The ear loop may be removed so that Next may be worn even more discretely.

Next is a lightweight, discrete, ear-loop telephony micro headset with an excellent microphone in a unique design. It features a soft rubber anatomically shaped ear loop and special polymer plastic construction. Next is discrete, elegant and very easy to wear.



# 01600-1410-00



To be used with Igloo series amplifier/adaptors Anatomically shaped ear loop High sensitivity microphone The Next headset is ideal for normal office use. Next is designed for use with the Igloo amplifier/adaptor.

## **Top Line accessories and spare parts**





# WirelessHeadset Mobility

Transform your desk telephone into a fantastic wireless communication system  $\rightarrow$ 

#### Headset

Noise Cancelling wireless headset for cordless-connection to your office desk telephone.

### Headband

Supplied complete with both headband and ear loop options.

Base

For resting and re-charging the headset. It ensures the perfect Mobility compatibility to any telephone.



Volume control 4 step volume control button. Headset/handset switch Either the headset or the handset may be selected for all telephone calls.

Activates the headset from standby mode.

**Call pick-up** button

| $\checkmark$ | LEGEND                 |          |  |  |  |  |
|--------------|------------------------|----------|--|--|--|--|
| 3            | Monaural               |