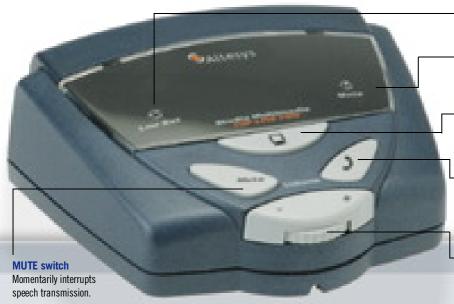

**Years Warranty** 

TOP

LINE

P R O

| 01500-0101-00<br>Studio Telephony |   |                                                                                                                                                                                                              |                                                                                                                                     |  |
|-----------------------------------|---|--------------------------------------------------------------------------------------------------------------------------------------------------------------------------------------------------------------|-------------------------------------------------------------------------------------------------------------------------------------|--|
|                                   | → | Allows choice of headset or handset use<br>MUTE function<br>Bass Booster function<br>Volume control and transmission level adjustment<br>Power supply by batteries (included) or AC power adaptor (optional) | The Studio amplifier/adaptor is the ideal<br>interface device for those who demand<br>no-compromise Altesys headset<br>performance. |  |

| 01500-0151-00<br>Studio Multimedia Telephony |                                                                                                                                                                                                         |                                                                                                                                                                              |  |
|----------------------------------------------|---------------------------------------------------------------------------------------------------------------------------------------------------------------------------------------------------------|------------------------------------------------------------------------------------------------------------------------------------------------------------------------------|--|
|                                              | MUTE function<br>Bass Booster function<br>Volume control and transmission level adjustment<br>Power supply by batteries (included) or AC power adaptor (optional)<br>May be connected to PC sound cards | The Studio Multimedia Telephony<br>amplifier/adaptor is ideal for mixed<br>telecommunication and multimedia<br>systems typically found in new-generation<br>Contact Centers. |  |

- Low Bat Indicator

Indicates that the battery is discharged and needs to be replaced.

### **MUTE Indicator**

Indicates when the MUTE function has been activated.

### **PC/Telephone switch**

Enables the connection to a PC sound card (Multimedia version only).

### Headset/handset switch

For choice of headset or handset use.

### Volume control

Listen to the caller at your comfort level.

| $\rightarrow$ | LEGEND               |
|---------------|----------------------|
| 0             | Multimedia version   |
| $\bigcirc$    | Battery power supply |
| 24            | Acoustic protection  |
| 9             | Bass Booster         |
| SAX           | Super RX             |
|               |                      |