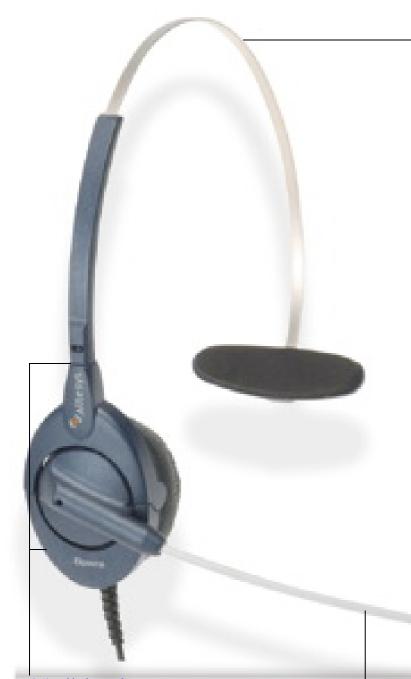

### Pressure reduction pad

The innovative weight distribution system enhances the sensation of lightness in use.

### Self-positioning earpiece

Thanks to an innovative self-positioning ball-joint mechanism, the earpiece adapts perfectly to the ear.

### **Isolating ear cushions**

Opera headsets are supplied with a choice of 3 ear cushion types as standard (sponge, leatherette and micro-fibre), providing the user with the ultimate choice for comfort and acoustic isolation.

### **Ultra Noise Cancelling microphone**

The Ultra Noise Cancelling microphone eliminates up to 95% of the background noise, thus ensuring a clear and intelligible speech transmission.

### Flexible microphone boom

Thanks to its 270° rotation and extreme flexibility the boom may always be set to the optimal position (approximately 2 cm from the corner of the mouth).

Years Warranty

### Single cord entry

Altesys

The Binaural version is designed so that the cord connects into the headset at one place increasing user comfort.

| <b>1</b> | LEGEND              |
|----------|---------------------|
| 3        | Monaural            |
| 6        | Binaural            |
| C<br>₽₀  | Ear Loop            |
| Pro      | Professional        |
| Ma       | Noise Cancelling    |
|          | Line busy indicator |
|          | Voice Guide         |
| 9        | Quick Link          |