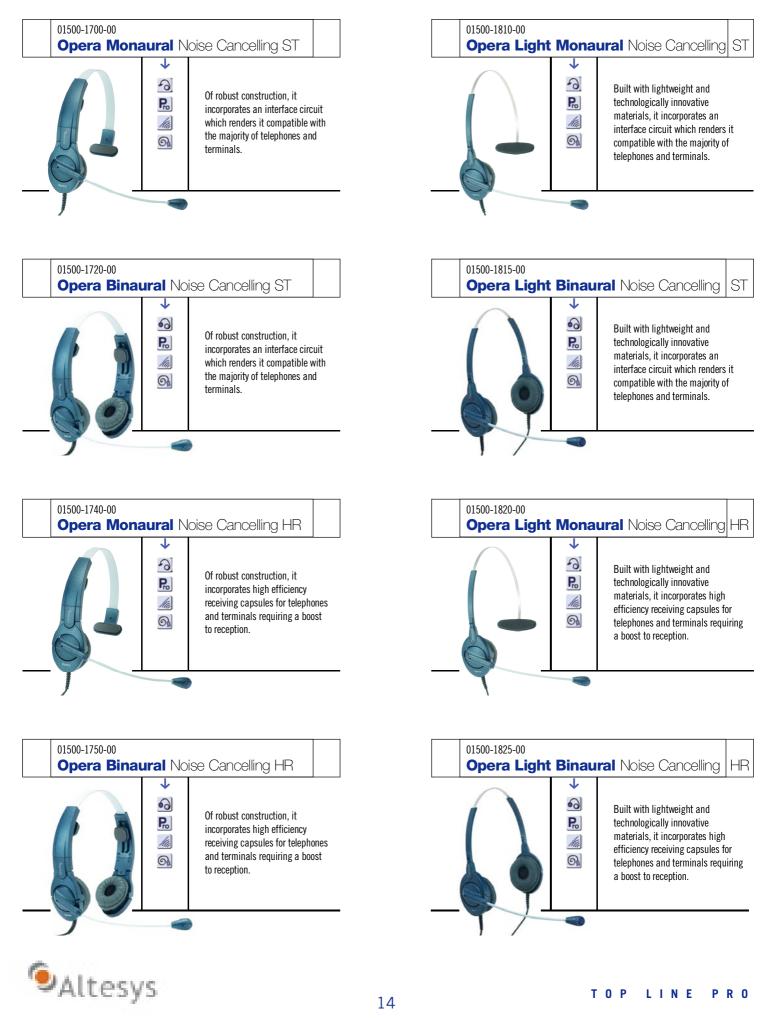

## 01500-1082-00 Opera Light Binaural Noise Cancelling

| Image: Section of the section of th | The Opera Light Binaural Noise Cancelling<br>headset is recommended for those who<br>require a high level of concentration on the<br>telephone in extremely noisy offices or Call<br>Centers and who wear the headset for long<br>periods of their working day. |
|-------------------------------------------------------------------------------------------------------------------------------------------------------------------------------------------------------------------------------------------------------------------------------------------------------------------------------------------------------------------------------------------------------------------------------------------------------------------------------------------------------------------------------------------------------------------------------------------------------------------------------------------------------------------------------------------------------------------------------------------------------------------------------------------------------------------------------------------------------------------------------------------------------------------------------------------------------------------------------------------------------------------------------------------------------------------------------------------------------------------------------------------------------------------------------------------------------------------------------------------------------------------------------------------------------------------------------------------------------------------------------------------------------------------------------------------------------------------------------------------------------------------------------------------------------------------------------------------------------------------------------------------------------------------------------------------------------------------------------------------------------------------------------------------------------------------------------------------------------------------------------------------------------------------------------------------------------------------------------------------------------------------------------------------------------------------------------------------------|-----------------------------------------------------------------------------------------------------------------------------------------------------------------------------------------------------------------------------------------------------------------|
|-------------------------------------------------------------------------------------------------------------------------------------------------------------------------------------------------------------------------------------------------------------------------------------------------------------------------------------------------------------------------------------------------------------------------------------------------------------------------------------------------------------------------------------------------------------------------------------------------------------------------------------------------------------------------------------------------------------------------------------------------------------------------------------------------------------------------------------------------------------------------------------------------------------------------------------------------------------------------------------------------------------------------------------------------------------------------------------------------------------------------------------------------------------------------------------------------------------------------------------------------------------------------------------------------------------------------------------------------------------------------------------------------------------------------------------------------------------------------------------------------------------------------------------------------------------------------------------------------------------------------------------------------------------------------------------------------------------------------------------------------------------------------------------------------------------------------------------------------------------------------------------------------------------------------------------------------------------------------------------------------------------------------------------------------------------------------------------------------|-----------------------------------------------------------------------------------------------------------------------------------------------------------------------------------------------------------------------------------------------------------------|

| (?)<br>P: /// (6) | Extremely lightweight and comfortable<br>To be used in conjunction with Studio series amplifier/adaptors<br>Ultra Noise Cancelling microphone (eliminates up to 95%<br>of the background noise)<br>Isolating ear cushions<br>Self-positioning earpieces<br>Quick Link connector<br>Flexible microphone boom for optimal positioning | The Opera Light Monaural Noise<br>Cancelling headset is recommended for<br>those who work in moderately noisy offices<br>or Call Centers and who wear the headset<br>for long periods of their working day.  |
|-------------------|-------------------------------------------------------------------------------------------------------------------------------------------------------------------------------------------------------------------------------------------------------------------------------------------------------------------------------------|--------------------------------------------------------------------------------------------------------------------------------------------------------------------------------------------------------------|
|                   | Pro                                                                                                                                                                                                                                                                                                                                 | To be used in conjunction with Studio series amplifier/adaptors         Image: State of the background noise)         Isolating ear cushions         Self-positioning earpieces         Quick Link connector |

| 01500-1088-00<br>Opera Light | Monaur<br>→<br>Pa<br>Ra<br>Ma<br>A<br>A<br>A<br>A<br>A<br>A<br>A<br>A<br>A<br>A<br>A<br>A<br>A | <ul> <li>Noise Cancelling with Line busy indicator</li> <li>Extremely lightweight and comfortable         <ul> <li>To be used in conjunction with Studio series amplifier/adaptors</li> <li>Ultra Noise Cancelling microphone (eliminates up to 95% of the background noise)</li> <li>Isolating ear cushions</li> <li>Self-positioning earpieces</li> <li>Quick Link connector</li> <li>Flexible microphone boom for optimal positioning</li> <li>Line busy indicator for visual indication of a call in progress</li> </ul> </li> </ul> | The Opera Light Monaural Noise<br>Cancelling headset is recommended for<br>those who work in moderately noisy offices<br>or Call Centers and who wear the headset<br>for long periods of their working day. |
|------------------------------|------------------------------------------------------------------------------------------------|------------------------------------------------------------------------------------------------------------------------------------------------------------------------------------------------------------------------------------------------------------------------------------------------------------------------------------------------------------------------------------------------------------------------------------------------------------------------------------------------------------------------------------------|-------------------------------------------------------------------------------------------------------------------------------------------------------------------------------------------------------------|
| T O P L I N E                | E PRO                                                                                          | 0                                                                                                                                                                                                                                                                                                                                                                                                                                                                                                                                        | Altesys                                                                                                                                                                                                     |