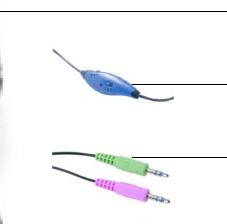

### **AMPLIFIER/ADAPTORS - TELEPHONES**

speech transmission is demanded.

Multimedia version: the multimedia Amplifier/Adaptor interfaces the headset to both telephone and PC so that they may be alternately connected. It is equipped with an auxiliary audio port from which a cord implements the connection to the PC's sound card or to a call recording system based on a digital or analogue recorder.

### MULTIMEDIA PRO → pag. 27 - 30

The use of PCs and broadband communication links are radically changing the way we manage our every-day work and spare-time. It is now common to work from the home, on the move or directly at a customer's site. With our computers we download and view images, we playback films and music. As the PC is used more and more for specialised activities, the daily demand for dedicated professional peripherals increases. In this context, the growing dependence on VOIP technologies and professional multimedia applications has stimulated Altesys to develop a wide range of headsets able to satisfy this expanding market.