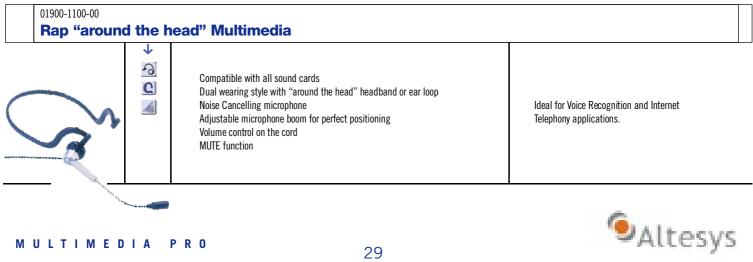

HeadsetRap

### → Extreme Comfort

Rap is a particularly innovative headset which may be worn using a comfortable and discrete headband which wraps around the back of the head and neck. It is extremely stable and does not disturb the users' hairstyle or religious headwear. Available in noise cancelling version it is suitable for prolonged day-long use.

| 01600-1250-00<br>Rap "around the                                                                                                                                                                                                                                                                                                                                                                                                                                                                                                                                                                                                                                                                                                                                                                                                                                                                                                                                                                                                                                                                                                                                                                                                                                                                                                                                                                                                                                                                                                                                                                                                                                                                                                                                                                                                                                                                                                                                                                                                                                                                                               | • head" Noise Cancelling |                                            |
|--------------------------------------------------------------------------------------------------------------------------------------------------------------------------------------------------------------------------------------------------------------------------------------------------------------------------------------------------------------------------------------------------------------------------------------------------------------------------------------------------------------------------------------------------------------------------------------------------------------------------------------------------------------------------------------------------------------------------------------------------------------------------------------------------------------------------------------------------------------------------------------------------------------------------------------------------------------------------------------------------------------------------------------------------------------------------------------------------------------------------------------------------------------------------------------------------------------------------------------------------------------------------------------------------------------------------------------------------------------------------------------------------------------------------------------------------------------------------------------------------------------------------------------------------------------------------------------------------------------------------------------------------------------------------------------------------------------------------------------------------------------------------------------------------------------------------------------------------------------------------------------------------------------------------------------------------------------------------------------------------------------------------------------------------------------------------------------------------------------------------------|--------------------------|--------------------------------------------|
|                                                                                                                                                                                                                                                                                                                                                                                                                                                                                                                                                                                                                                                                                                                                                                                                                                                                                                                                                                                                                                                                                                                                                                                                                                                                                                                                                                                                                                                                                                                                                                                                                                                                                                                                                                                                                                                                                                                                                                                                                                                                                                                                |                          | wearing style<br>iiring a<br>d the back of |
| and the second s |                          |                                            |