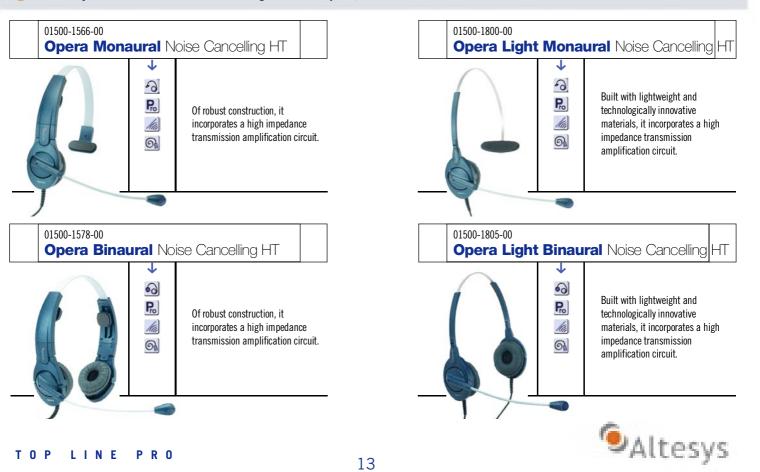

### 01500-1030-00 Opera Binaural Noise Cancelling

#### 01500-1040-00 **Opera Binaural** Noise Cancelling with Line busy indicator $\mathbf{1}$ Extremely strong and comfortable To be used in conjunction with Studio series amplifier/adaptors The unique design of the Opera Binaural 6 Ultra Noise Cancelling microphone (eliminates up to 95% Noise Cancelling headset makes it the Pro right choice for those who demand a of the background noise) Isolating ear cushions robust headset. Binaural and Noise Kin Self-positioning earpieces Cancelling is recommended for total Quick Link connector concentration and to limit the noise from 0 Headband with pressure reduction pads and 4 adjustment points the working environment reducing the Flexible microphone boom for optimal positioning effectiveness of the call. Line busy indicator for visual indication of a call in progress

| Opera Mona    | →<br>??<br>₽?<br>© | Extremely strong and comfortable<br>To be used in conjunction with Studio series amplifier/adaptors<br>Ultra Noise Cancelling microphone (eliminates up to 95%<br>of the background noise)<br>Isolating ear cushions<br>Self-positioning earpieces<br>Quick Link connector<br>Headband with pressure reduction pads and 3 adjustment points<br>Flexible microphone boom for optimal positioning | The Opera Monaural Noise Cancelling headset<br>is recommended for those users who work in<br>moderately noisy offices or Call Centers. Its<br>unique design makes it the right headset for<br>those who demand the utmost reliability. |
|---------------|--------------------|-------------------------------------------------------------------------------------------------------------------------------------------------------------------------------------------------------------------------------------------------------------------------------------------------------------------------------------------------------------------------------------------------|----------------------------------------------------------------------------------------------------------------------------------------------------------------------------------------------------------------------------------------|
| $\mathcal{I}$ | -                  |                                                                                                                                                                                                                                                                                                                                                                                                 |                                                                                                                                                                                                                                        |

| Opera Mona | ural Noise Can                                                                            | celling with Line busy indicator                                                                                                                                                                                                                                                                                                                                                                 |                                                                                                                                                                                                                                           |
|------------|-------------------------------------------------------------------------------------------|--------------------------------------------------------------------------------------------------------------------------------------------------------------------------------------------------------------------------------------------------------------------------------------------------------------------------------------------------------------------------------------------------|-------------------------------------------------------------------------------------------------------------------------------------------------------------------------------------------------------------------------------------------|
|            | To be u     Ultra N     Isolatin     Isolatin     Quick L     New     Headba     Flexible | ely strong and comfortable<br>sed in conjunction with Studio series amplifier/adaptors<br>loise Cancelling microphone (eliminates up to 95%<br>background noise)<br>ag ear cushions<br>sitioning earpieces<br>.ink connector<br>and with pressure reduction pads and 3 adjustment points<br>e microphone boom for optimal positioning<br>sy indicator for visual indication of a call in progres | The Opera Monaural Noise Cancelling<br>headset is recommended for those users who<br>work in moderately noisy offices or Call<br>Centers. Its unique design makes it the right<br>headset for those who demand the utmost<br>reliability. |