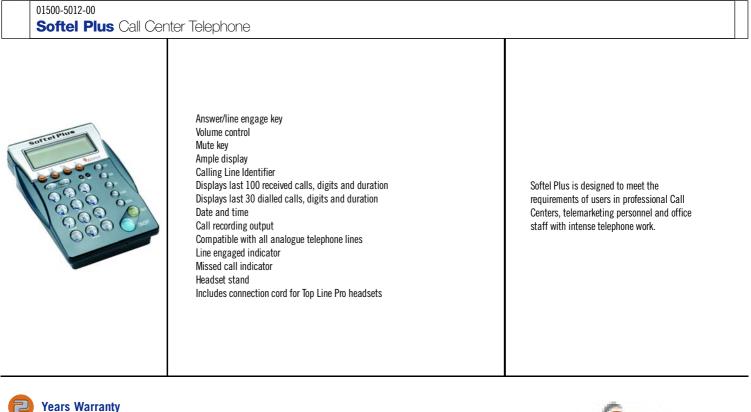

# **TelephoneSoftelPlus**

- Private number program.

LINE

P R O

TOP

Softel Plus is a new telephone specifically conceived for use with a headset in Call Center applications.

A very compact design, it has been developed to meet the requirements of users in professional Call Centers, Telemarketing personnel and office staff with intense telephone work. Softel Plus has a smaller footprint than a common desk telephone and therefore it significantly reduces desk clutter in situations where work space is a priority concern.