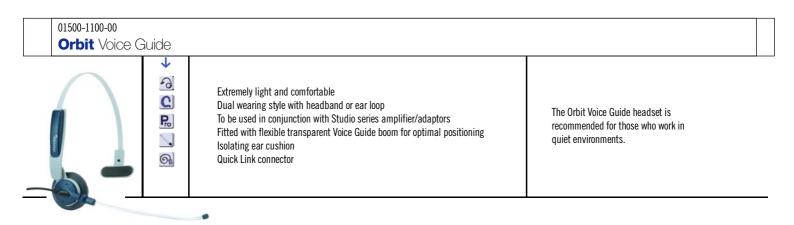

#### 01500-1095-00 **Orbit** Noise Cancelling $\mathbf{1}$ Extremely light and comfortable 3 Dual wearing style with headband or ear loop C To be used in conjunction with Studio series amplifier/adaptors The Orbit Noise Cancelling headset is Ultra Noise Cancelling microphone (eliminates up to 95% recommended for those who work in Pro of the background noise) moderately noisy environments, typically Ka Isolating ear cushion in office situations. 9 Quick Link connector Flexible microphone boom for optimal positioning