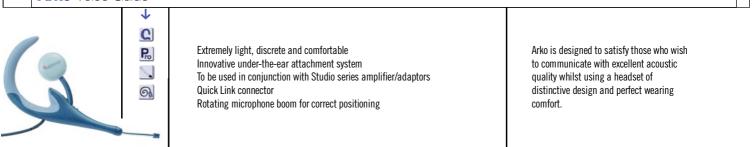

## 01500-1135-00 **Arko** Voice Guide

01500-1140-00 Arko Voice Guide with Line busy indicator

| G | + C<br>₽<br>0<br> | Extremely light, discrete and comfortable<br>Innovative under-the-ear attachment system<br>To be used in conjunction with Studio series amplifier/adaptors<br>Quick Link connector<br>Rotating microphone boom for correct positioning<br>Line busy indicator for visual indication of a call in progress | Arko was designed to satisfy those who<br>wish to communicate with excellent<br>acoustic quality whilst using a headset of<br>distinctive design and perfect wearing<br>comfort. The Line busy indicator indicates<br>to others that the user is engaged in a<br>phone conversation. |
|---|-------------------|-----------------------------------------------------------------------------------------------------------------------------------------------------------------------------------------------------------------------------------------------------------------------------------------------------------|--------------------------------------------------------------------------------------------------------------------------------------------------------------------------------------------------------------------------------------------------------------------------------------|
|---|-------------------|-----------------------------------------------------------------------------------------------------------------------------------------------------------------------------------------------------------------------------------------------------------------------------------------------------------|--------------------------------------------------------------------------------------------------------------------------------------------------------------------------------------------------------------------------------------------------------------------------------------|