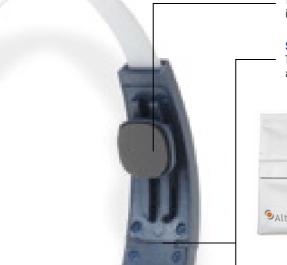

Line busy indicator: headsets equipped with the Line busy indicator warn that the user is busy in a telephone conversation. The line busy indicator can be disabled by the user. The LED is covered by a special lens designed to optimise light diffusion.

### Line busy indicator

headsets equipped with the Line busy indicator warn that the user is busy in a telephone conversation. The line busy indicator can be disabled by the user. The LED is covered by a special lens designed to optimise light diffusion.