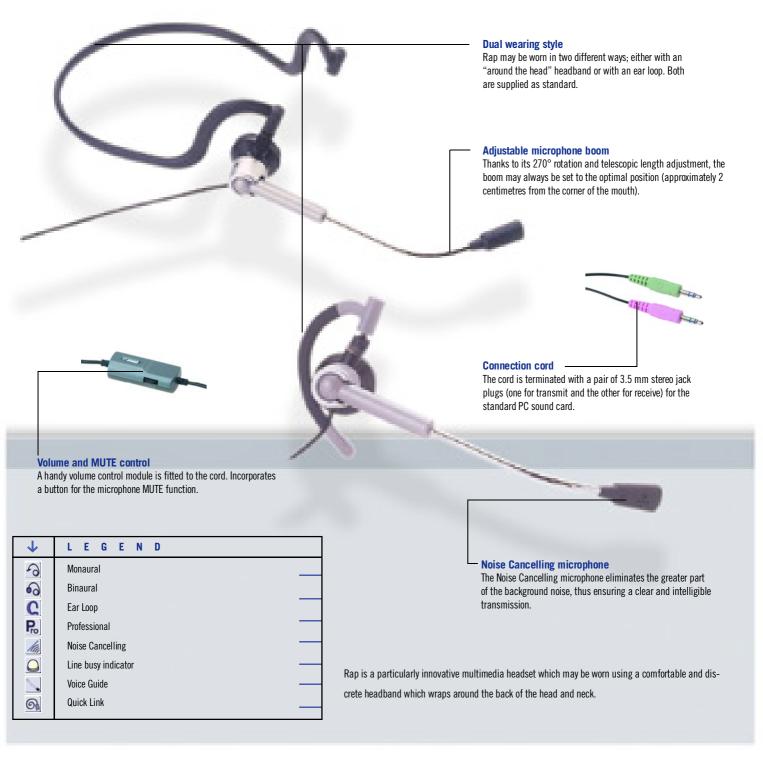

HeadsetRap

### → Extreme Comfort

Rap is a particularly innovative headset which may be worn using a comfortable and discrete headband which wraps around the back of the head and neck. It is extremely stable and does not disturb the users' hairstyle or religious headwear. Available in noise cancelling version it is suitable for prolonged day-long use.