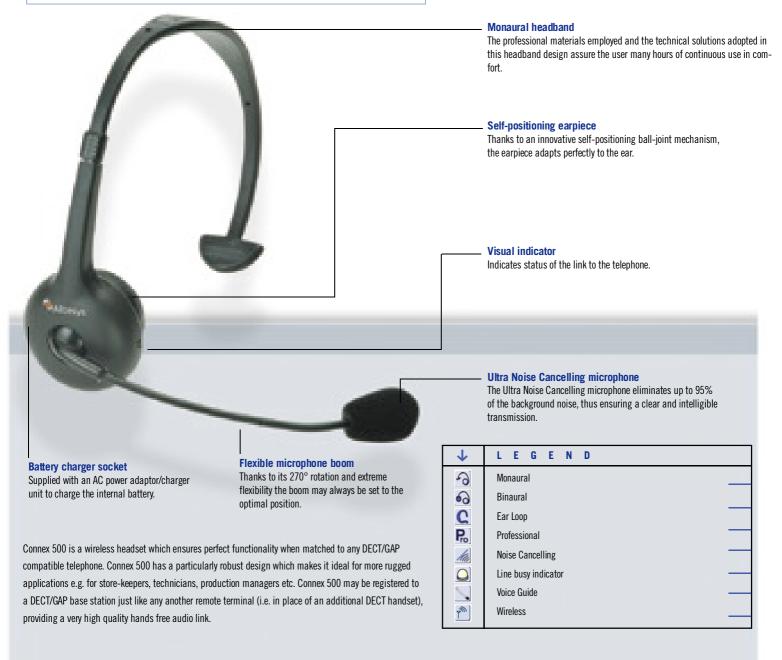

# WirelessHeadset Connex 500

-> Rugged wireless headset for matching with DECT/GAP compatible telephones

| DECT/GAP compatible<br>Monaural headband<br>Single button for engaging the line, call pick-up, and volume control<br>Range 15 m - 4 hours talk time, 40 hours standby<br>Weight 66 gr.<br>Internal rechargeable battery (AC power charger included) | Indispensable wherever you need to<br>maintain a phone call whilst some<br>distance from your telephone e.g. warehouses,<br>technical plants, production plants etc. |
|-----------------------------------------------------------------------------------------------------------------------------------------------------------------------------------------------------------------------------------------------------|----------------------------------------------------------------------------------------------------------------------------------------------------------------------|
| Internal rechargeable battery (AC power charger included)                                                                                                                                                                                           |                                                                                                                                                                      |