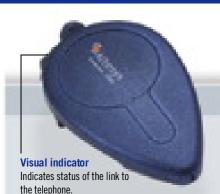

# WirelessHeadset Connex 100

→ Wireless headset with keypad for matching with DECT/GAP compatible telephones

Connex 100 is a wireless headset which ensures perfect functionality when matched to any DECT/GAP compatible telephone. Connex 100 may be registered to a DECT/GAP base station just like any another remote terminal (i.e. in place of an additional DECT handset), and provides a very high quality hands free audio link. Connex 100 is fitted with a full keypad which enables the user to make a call without using a separate telephone.